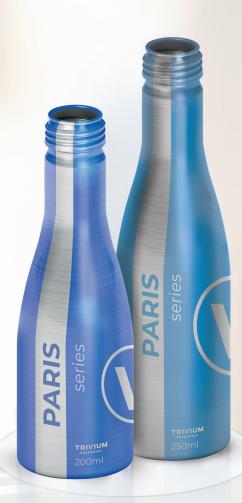

| Fill     | 187-250 ml       |
|----------|------------------|
| Height   | 169-190 mm       |
| Diameter | 53 mm            |
| Closure  | Threaded 28 ROPP |