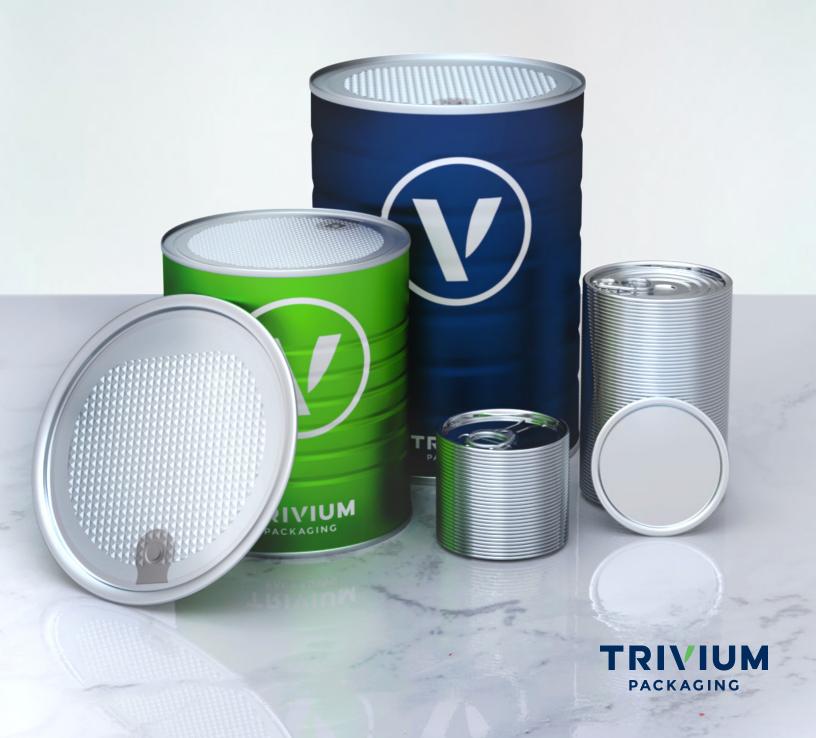

## Our Products

Our components offer sustainable, high-quality, protective packaging. Nutrition components can be divided into:

- Peel Off ends
- Easy Open ends
- Scoop Out Easy Peel ends

- Bottom ends
- Printed sheets

## Bottom Ends

Our bottom end offerings for dry food include plain ends and blue dot ends, available in several thicknesses to meet your needs.