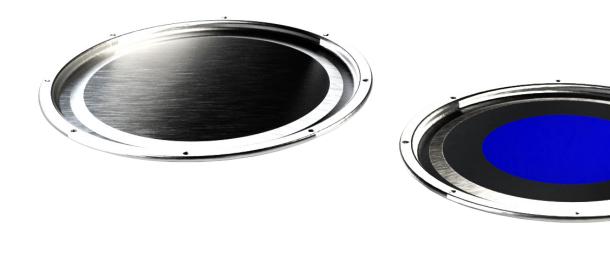

## Bottom Ends

Our bottom end offerings for dry food include plain ends and blue dot ends, available in several thicknesses to meet your needs.

#### Plain Ends

Our plain ends offer a standard, safe and protective closure for your product.

#### Blue Dot Ends

Blue Dot bottom ends help safeguard against counterfeit products by allowing brands to add data such as production date, expiration date, place of production, or other relevant data to the product, ensuring the customer receives a verified, safe product.