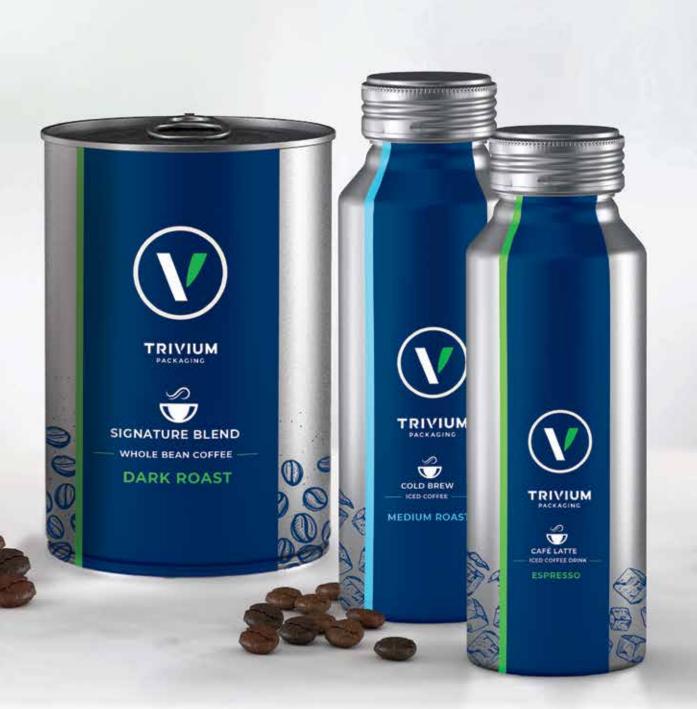

# Aluminum Bottles

More than any other option, our aluminum RTD bottles are meeting the public's demand for sustainability and convenience.

|  |                | Consumer<br>Benefits            | Aluminum<br>Bottle | Aluminum<br>Can | Glass<br>Bottle | Plastic<br>Bottle |
|--|----------------|---------------------------------|--------------------|-----------------|-----------------|-------------------|
|  | Sustainable    | Environmentally<br>friendly     | 0                  | 0               | 0               |                   |
|  | Sust           | Lightweight                     | 0                  | 0               |                 | 0                 |
|  | ation          | Looks & feels<br>premium        | 0                  |                 | 0               |                   |
|  | Premiumization | Superior graphics<br>& finishes | 0                  | 0               |                 |                   |
|  |                | Cools rapidly<br>& feels cold   | 0                  |                 |                 |                   |
|  | ence           | Can be reclosed                 | 0                  |                 | 0               | 0                 |
|  | Convenience    | Does not break                  | 0                  | 0               |                 |                   |
|  | Con            | Protects product                | 0                  | 0               |                 |                   |

# Designed to Work with Your Product and Your Production

Our bottles are compatible with glass filling lines and major cap suppliers and are available in multiple sizes.

- Provides extended freshness
- Compatible with glass filling lines with minor adaptions
- Hot/Cold filling compatible