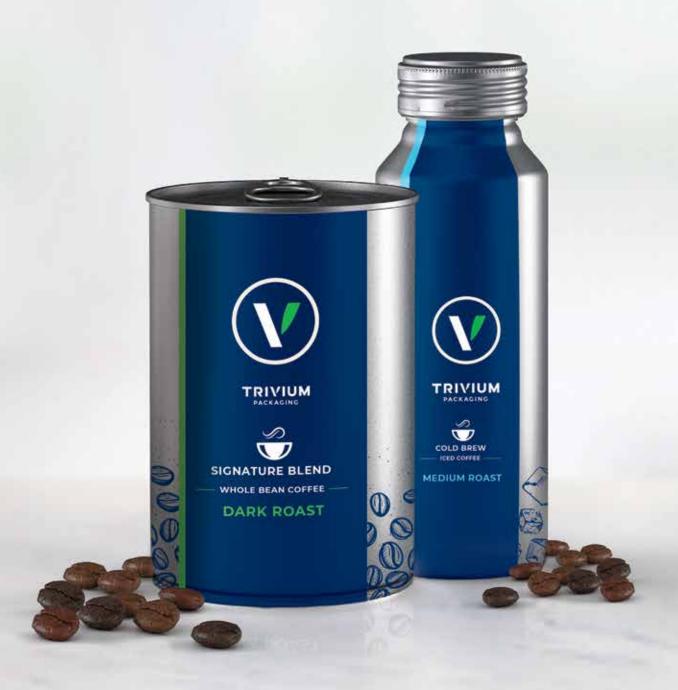

## **Our Products**

Our cans offer sustainable, high-quality, protective packaging that is infinitely recyclable without loss of quality.

For increased sustainability, our mono-material can be designed with a metal snap lid.

#### Premium Look

- Allows for high-quality designs with a variety of different printing options
- Metal elevates appearance more than plastic or composite cans
- Tinplate cans stand out on the shelf

#### Freshness Ensured

- Superior oxygen barrier preserves freshness of coffee
- Unbreakable, impact and puncture resistant
- Wide range of product variants (shapes, openings, embossing)

Can be recycled again and again without loss of quality.