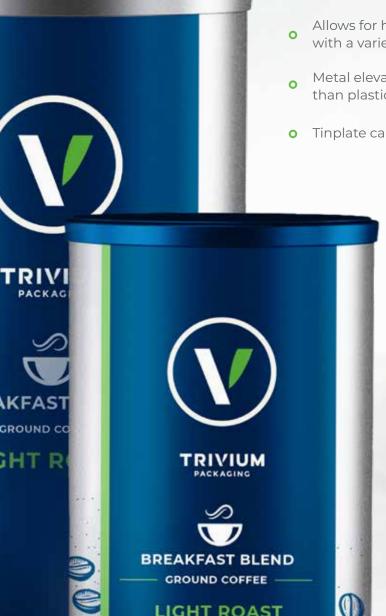

## **Our Products**

Our cans offer sustainable, high-quality, protective packaging that is infinitely recyclable without loss of quality.

For increased sustainability, our mono-material can be designed with a metal snap lid.

#### Premium Look

- Allows for high-quality designs with a variety of different printing options
- Metal elevates appearance more than plastic or composite cans
- Tinplate cans stand out on the shelf

#### Freshness Ensured

- Superior oxygen barrier preserves freshness of coffee
- Unbreakable, impact and puncture resistant
- Wide range of product variants (shapes, openings, embossing)

Can be recycled again and again without loss of quality.