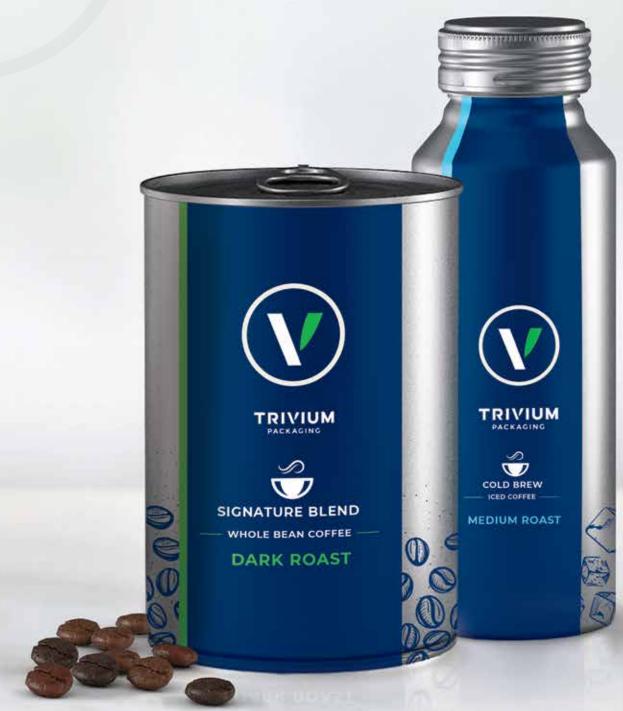

## **Our Products**

Our cans offer sustainable, high-quality, protective packaging that is infinitely recyclable without loss of quality.

For increased sustainability, our mono-material can be designed with a metal snap lid.

#### Premium Look

- Allows for high-quality designs with a variety of different printing options
- Metal elevates appearance more than plastic or composite cans
- Tinplate cans stand out on the shelf

#### Freshness Ensured

- Superior oxygen barrier preserves freshness of coffee
- Unbreakable, impact and puncture resistant
- Wide range of product variants (shapes, openings, embossing)

Can be recycled again and again without loss of quality.